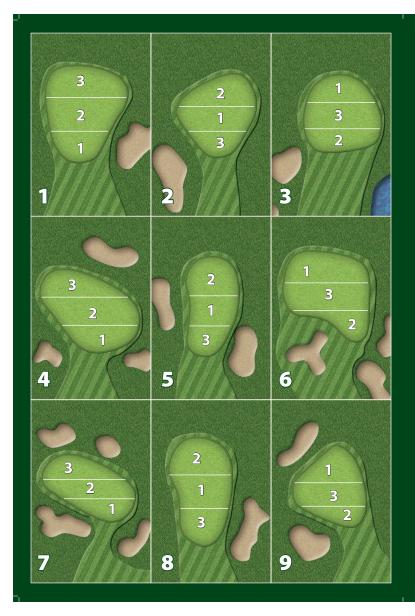

## THE RULES OF GOLF GOVERN ALL PLAY IN ADDITION TO LOCAL RULES

Out of Bounds - On Holes 4,5,6,7,9,10,13 and 15 Out of bounds is defined by white stakes and/or fence posts at grounds level on the golf course side and the inside edge (golf course side) of the sidewalks and/or the Green River Trail. When Out Of Bounds is defined by a white line on the ground, the line itself is out of bounds. Rule 18.2.

Penalty Areas - On Holes 3,4,10,11,12,13,14,16,17 and 18 the Penalty Areas are defined by a red line and/or red stakes. Rule 17.

Free Relief - One club length from the nearest point of complete relief (Reference Point) and no closer to the hole than the Reference Point; from all yardage markers, ground under repair, irrigation control boxes and cart paths. Rule 16.