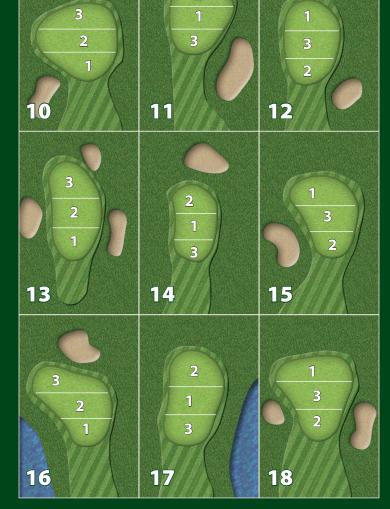

## THE RULES OF GOLF GOVERN ALL PLAY IN ADDITION TO LOCAL RULES

Out of Bounds - On Holes 4,5,6,7,9,10,13 and 15 Out of bounds is defined by white stakes and/or fence posts at grounds level on the golf course side and the inside edge (golf course side) of the sidewalks and/or the Green River Trail. When Out Of Bounds is defined by a white line on the ground, the line itself is out of bounds. Rule 18.2.

Penalty Areas - On Holes 3,4,10,11,12,13,14,16,17 and 18 the Penalty Areas are defined by a red line and/or red stakes. Rule 17.

Free Relief - One club length from the nearest point of complete relief (Reference Point) and no closer to the hole than the Reference Point; from all yardage markers, ground under repair, irrigation control boxes and cart paths. Rule 16.