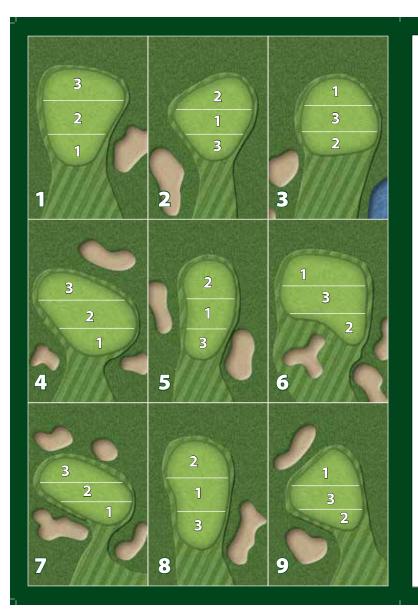

## THE RULES OF GOLF GOVERN ALL PLAY IN ADDITION TO LOCAL RULES

Out of Bounds - On Holes 4,5,6,7,9,10,13 and 15 Out of bounds is defined by white stakes and/or fence posts at grounds level on the golf course side and the inside edge (golf course side) of the sidewalks and/or the Green River Trail. When Out Of Bounds is defined by a white line on the ground, the line itself is out of bounds. Rule 18.2.

Penalty Areas - On Holes 3,4,10,11,12,13,14,16,17 and 18 the Penalty Areas are defined by a red line and/or red stakes. Rule 17.

Free Relief - One club length from the nearest point of complete relief (Reference Point) and no closer to the hole than the Reference Point; from all yardage markers, ground under repair, irrigation control boxes and cart paths. Rule 16.