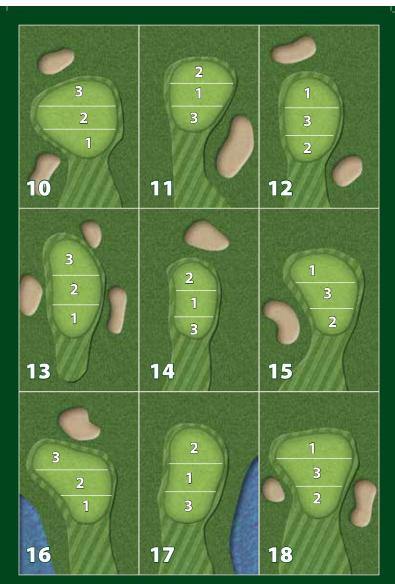

## THE RULES OF GOLF GOVERN ALL PLAY IN ADDITION TO LOCAL RULES

Out of Bounds - On Holes 4,5,6,7,9,10,13 and 15 Out of bounds is defined by white stakes and/or fence posts at grounds level on the golf course side and the inside edge (golf course side) of the sidewalks and/or the Green River Trail. When Out Of Bounds is defined by a white line on the ground, the line itself is out of bounds. Rule 18.2.

Penalty Areas - On Holes 3,4,10,11,12,13,14,16,17 and 18 the Penalty Areas are defined by a red line and/or red stakes. Rule 17.

Free Relief - One club length from the nearest point of complete relief (Reference Point) and no closer to the hole than the Reference Point; from all yardage markers, ground under repair, irrigation control boxes and cart paths. Rule 16.