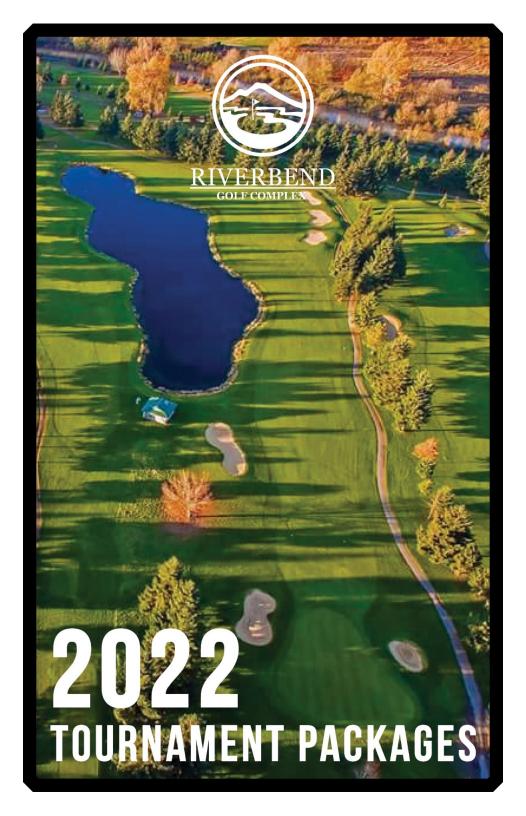

Riverbend Golf Complex is one of Western Washington's most popular golf facilities since opening in 1989. Featuring a championship 18 hole golf course and newly renovated Half Lion Public House. The Riverbend Driving range and Merchandise Center is currently in the midst of a renovation inclusive of re-surfacing the range field, remodeling the pro shop and restrooms and expanding the hitting stalls to the east, with completion scheduled for late Spring or early Summer. Riverbend is fully capable of handling all of your tournament needs. Located 25 minutes from downtown Seattle and Tacoma, Riverbend's par 72 18-hole course offers players of all skill levels an enjoyable and challenging day of golf.

Nestled along the Green River in the Kent valley, Riverbend provides incredible views of the Cascades, Olympics, and Mt. Rainier. The beautiful surroundings and great location make Riverbend the leading choice for golf events in western Washington. We will do more than simply host your golf event, we will tailor a specialized tournament package designed to match the specific needs of your group. Whether joining us for a casual round with friends and family, or for a corporate event, our dedicated staff will ensure you and your guests have an unforgettable experience.

## 2022 Tournament Package Options

Riverbend Golf Course is a Championship 18 Hole Golf Course that is relatively flat and easy to walk, yet offers a challenge to all skill levels of players. With over 50 bunkers and three lakes, Riverbend is the perfect place to host your next corporate or company event. In addition to the golf course, the Riverbend Driving range is currently in the midst of a renovation inclusive of re-surfacing the range field, remodeling the pro shop and restrooms and expanding the hitting stalls to the east, with completion scheduled for late Spring or early Summer. Located centrally between Seattle and Tacoma and just minutes off i5 and 167. Riverbend is the perfect place for your company or corporate event.