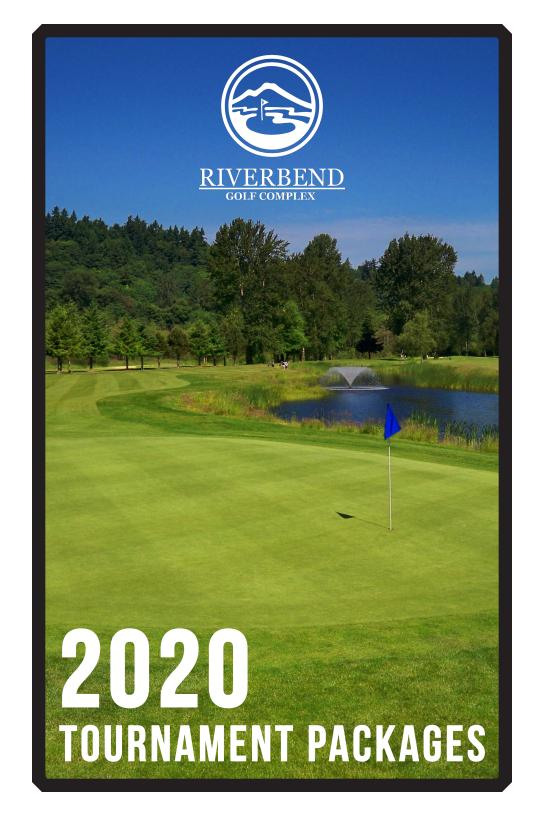

Riverbend Golf Complex is one of Western Washington's most popular golf facilities since opening in 1989.

Featuring a championship 18 hole golf course, newly renovated Half Lion Public House, covered driving range, miniature golf, and fully stocked discount golf center. Riverbend is fully capable of handling all of your tournament needs. Located 25 minutes from downtown Seattle and Tacoma, Riverbend's par 72 18 - hole course offers players of all skill levels an enjoyable and challenging day of golf.

Nestled along the Green River in the Kent valley,
Riverbend provides incredible views of the Cascades,
Olympics, and Mt. Rainier. The beautiful surroundings
and great location make Riverbend the leading choice
for golf events in western Washington. We will do
more than simply host your golf event, we will tailor a
specialized tournament package designed to match the
specific needs of your group. Whether joining us for a
casual round with friends and family, or for a corporate
event, our dedicated staff will ensure you and your
guests have an unforgettable experience.