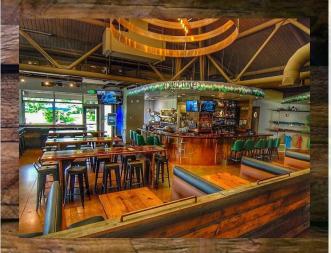

## HALF LION PUBLIC HOUSE

Half Lion Public House is a family friendly, full service restaurant & bar, offering American Pub Fare along with our delicious handcrafted beers.

Numerous food and beverage packages available for events and tournaments.